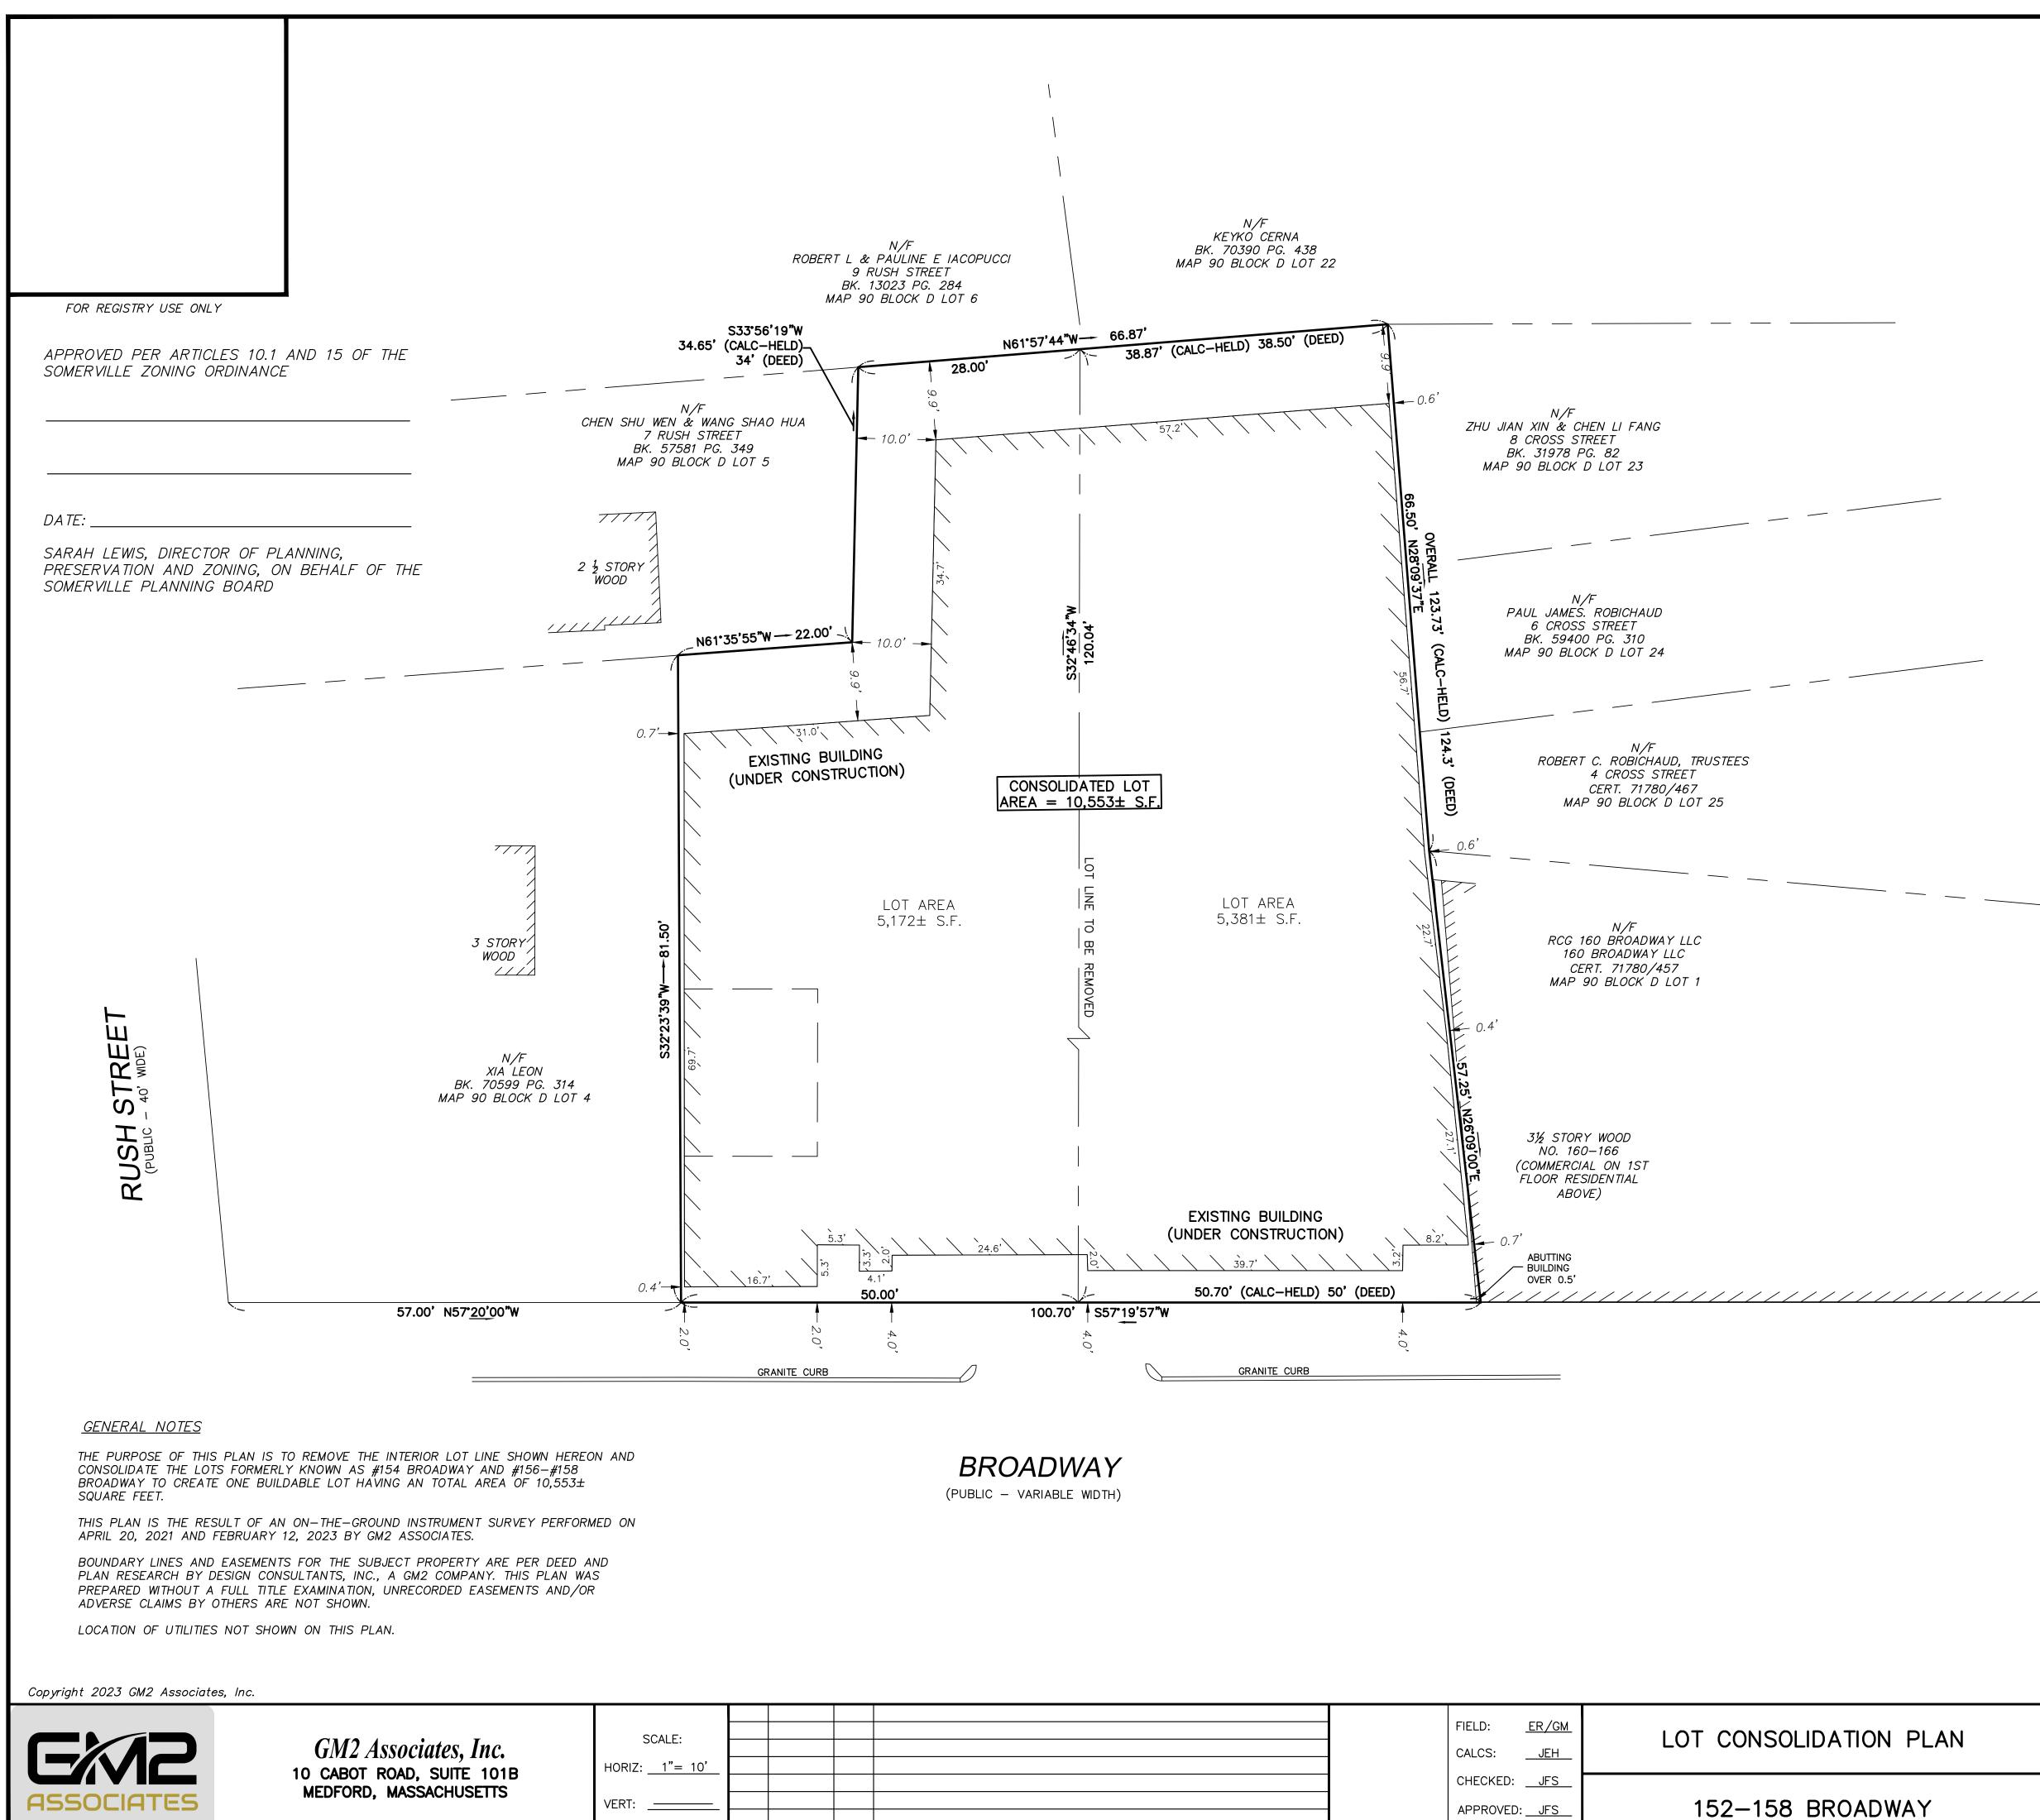

## <u>PLAN REFERENCES</u>

PLAN BK. 10 PL. 43 PLAN BK. 15 PL. 62 PLAN BK. 338 PL. 17 PLAN 1852 OF 1947 PLAN 282 OF 1948 PLAN 1091 OF 1986 LAND COURT PLAN 28117A

## LOCUS TITLE INFORMATION

| 154 BROADWAY           |                                  |  |  |  |
|------------------------|----------------------------------|--|--|--|
| OWNER:                 | BROADWAY INVESTMENT REALTY, LLC  |  |  |  |
| DEED REFERENCE:        | BK. 32757 PG. 493                |  |  |  |
| PLAN REFERENCE:        | PLAN BOOK 10 PL. 43              |  |  |  |
| ASSESSORS:             | MAP 90, BLOCK D, LOT 3           |  |  |  |
| <u>156–158 BROADWA</u> | <u>Y</u>                         |  |  |  |
| OWNER:                 | URBAN REAL ESTATE STRATEGIES LLC |  |  |  |
| DEED REFERENCE:        | BK. 73922 PG. 162                |  |  |  |
| PLAN REFERENCE:        | PLAN BOOK 15 PL. 62              |  |  |  |
| ASSESSORS:             | MAP 90, BLOCK D, LOT 2           |  |  |  |
|                        |                                  |  |  |  |
| SCALE: 1" = 10'        |                                  |  |  |  |
| SC                     | CALE: 1" = 10'                   |  |  |  |

SHEET NO.

1 OF 1

P:\2019 Projects\2019-006 152-158 Broadway Somerville\Dwg\\_SURVEYING\19-006 Lot Consolidation.dwg LAND LOCATED IN PROJECT NO. 2019-006 SOMERVILLE, MASSACHUSETTS DATE: <u>MAY 25, 2023</u> SURVEYED FOR